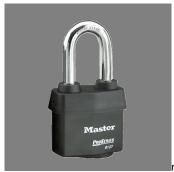

## PRO-SERIES REKEYABLE PADLOCK 2-/58" X 7/16" X 1-7/8" - MA 6127LH

ma\_6127lh.png

Rating: Not Rated Yet **Price**Price Each:\$35.31

Ask a question about this product

Description The Master Lock No. 6127LH ProSeries? Weather Tough? Covered Laminated Padlock multiple locks open with the same key? features a 2-5/8in (67mm) wide heavy steel body to withstand physical attack and a 1-7/8in (48mm) tall, 7/16in (11mm) diameter hardened boron alloy shackle for superior cut resistance. The exclusive cover protects this padlock from harsh elements & a high security, rekeyable 5-pin cylinder with spool pins is virtually impossible to pick