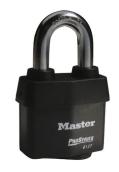

## PRO-SERIES REKEYABLE PADLOCK 2-/58" X 7/16" 1-3/8" - MA 6127KA/10G015

ma\_6127.png

Rating: Not Rated Yet **Price** Price Each:\$34.24

Ask a question about this product

Description The Master Lock No. 6127KA ProSeries? Weather Tough? Covered Laminated Padlock, Keyed Alike ? multiple locks open with the same key ? features a 2-5/8in (67mm) wide heavy steel body to withstand physical attack and a 1-3/8in (35mm) tall, 7/16in (11mm) diameter hardened boron alloy shackle for superior cut resistance. The exclusive cover protects this padlock from harsh elements & a high security, rekeyable 5-pin cylinder with spool pins is virtually impossible to pick.