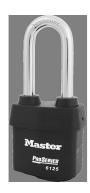

## PRO-SERIES REKEYABLE PADLOCK 2-3/8" X 3/8" X 2-1/2" - MA 6125KALJ/13G144

ma\_6125lj.png

Rating: Not Rated Yet **Price** 

Price Each:\$32.22

Ask a question about this product

Description The Master Lock No. 6125KALJ ProSeries? Weather Tough? Covered Laminated Padlock, Keyed Alike? multiple locks open with the same key? features a 2-3/8in (60mm) wide heavy steel body to withstand physical attack and a 2-1/2in (64mm) tall, 3/8in (10mm) diameter hardened boron alloy shackle for superior cut resistance. The exclusive cover protects this padlock from harsh elements & a high security, rekeyable 5-pin cylinder with spool pins is virtually impossible to pick.