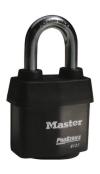

## PRO-SERIES REKEYABLE PADLOCK 2-3/8" X 3/8" X 1-3/8" KA - MA 6125KA

ma\_6125.png

Rating: Not Rated Yet **Price**Price Each:\$30.11

Ask a question about this product

Description The Master Lock No. 6125KA ProSeries? Weather Tough? Covered Laminated Padlock, Keyed Alike? multiple locks open with the same key? features a 2-3/8in (60mm) wide heavy steel body to withstand physical attack and a 1-3/8in (35mm) tall, 3/8in (10mm) diameter hardened boron alloy shackle for superior cut resistance. The exclusive cover protects this padlock from harsh elements & a high security, rekeyable 5-pin cylinder with spool pins is virtually impossible to pick.