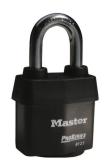

## PRO-SERIES REKEYABLE PADLOCK 2-3/8" X 3/8" X 1-3/8" - MA 6125KZ

ma\_6125.png

Rating: Not Rated Yet **Price** Price Each:\$29.16

Ask a question about this product

Description The Master Lock No. 6125 ProSeries? Weather Tough? Covered Laminated Padlock features a 2-3/8in (60mm) wide heavy steel body to withstand physical attack and a 1-3/8in (35mm) tall, 3/8in (10mm) diameter hardened boron alloy shackle for superior cut resistance. The exclusive cover protects this padlock from harsh elements & a high security, rekeyable 5-pin cylinder with spool pins is virtually impossible to pick