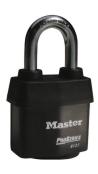

## PRO-SERIES REKEYABLE PADLOCK 2-3/8" X 3/8" X 1-3/8" - MA 6125

ma\_6125.png

Rating: Not Rated Yet **Price**Price Each:\$29.16

Ask a question about this product

Description The Master Lock No. 6125 ProSeries? Weather Tough? Covered Laminated Padlock features a 2-3/8in (60mm) wide heavy steel body to withstand physical attack and a 1-3/8in (35mm) tall, 3/8in (10mm) diameter hardened boron alloy shackle for superior cut resistance. The exclusive cover protects this padlock from harsh elements & a high security, rekeyable 5-pin cylinder with spool pins is virtually impossible to pick