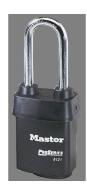

## PRO-SERIES REKEYABLE PADLOCK 2-1/8" X 15/16" X 2-1/2" - MA 6121LJW27

Rating: Not Rated Yet **Price**Price Each:\$27.68

Ask a question about this product

Description The Master Lock No. 6121LJ ProSeries? Weather Tough? Covered Laminated Padlock multiple locks open with the same key? features a 2-1/8in (54mm) wide heavy steel body to withstand physical attack and a 2-1/2in (64mm) tall, 5/16in (8mm) diameter hardened boron alloy shackle for superior cut resistance. The exclusive cover protects this padlock from harsh elements & a high security, rekeyable 5-pin cylinder with spool pins is virtually impossible to pick.