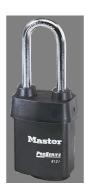

## PRO-SERIES REKEYABLE PADLOCK 2-1/8" X 15/16" X 2-1/2" - MA 6121LJ

ma\_6121lj.png

Rating: Not Rated Yet **Price**Price Each:\$27.69

Ask a question about this product

Description The Master Lock No. 6121LJ ProSeries? Weather Tough? Covered Laminated Padlock multiple locks open with the same key ? features a 2-1/8in (54mm) wide heavy steel body to withstand physical attack and a 2-1/2in (64mm) tall, 5/16in (8mm) diameter hardened boron alloy shackle for superior cut resistance. The exclusive cover protects this padlock from harsh elements & a high security, rekeyable 5-pin cylinder with spool pins is virtually impossible to pick.