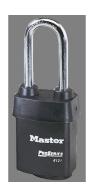

## PRO-SERIES REKEYABLE PADLOCK 2-1/8" X 15/16" X 2-1/2" - MA 6121KALJ/12G188

ma\_6121lj.png

Rating: Not Rated Yet
Price

Price Each:\$28.64

Ask a question about this product

Description The Master Lock No. 6121KALJ ProSeries? Weather Tough? Covered Laminated Padlock, Keyed Alike? multiple locks open with the same key? features a 2-1/8in (54mm) wide heavy steel body to withstand physical attack and a 2-1/2in (64mm) tall, 5/16in (8mm) diameter hardened boron alloy shackle for superior cut resistance. The exclusive cover protects this padlock from harsh elements & a high security, rekeyable 5-pin cylinder with spool pins is virtually impossible to pick.