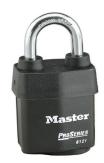

## PRO-SERIES REKEYABLE PADLOCK 2-1/8" X 15/16" X 1-1/8" - MA 6121D

ma\_6121.png

Rating: Not Rated Yet **Price** Price Each:\$25.58

Ask a question about this product

Description The Master Lock No. 6121D ProSeries? Weather Tough? Covered Laminated Padlock ? packed in carded packing for showroom display ?features a 2-1/8in (54mm) wide heavy steel body to withstand physical attack and a 1-1/8in (29mm) tall, 5/16in (8mm) diameter hardened boron alloy shackle for superior cut resistance. The exclusive cover protects this padlock from harsh elements & a high security, rekeyable 5-pin cylinder with spool pins is virtually impossible to pick.