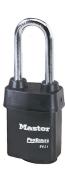

## PRO-SERIES PADLOCK KEY-IN-KNOB CYLINDER 2-1/8" X 5-16" X 2-1/2" - MA 6621LJWO

ma\_6621ljwo.png

Rating: Not Rated Yet **Price**Price Each:\$30.93

Ask a question about this product

Description The Master Lock No. 6621 ProSeries? Weather Tough? Covered Laminated Padlock features a 2-1/8in (54mm) heavy steel body to withstand physical attack and a 2-1/2in (29mm) tall, 5/16in (8mm) diameter hardened boron alloy shackle for superior cut resistance. Padlock is available with our without cylinder to key at your facility with a choice of 22 Key-in-Knob keyways to match this padlock to your security door locks. The exclusive cover protects from water, ice, dirt and grime.