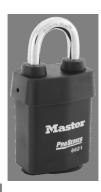

## PRO-SERIES PADLOCK KEY-IN-KNOB CYLINDER 2-1/8" X 5/16" X 1-1/8" - MA 6621WO

ma\_6621wo.png

Rating: Not Rated Yet **Price**Price Each:\$28.82

Ask a question about this product

Description The Master Lock No. 6621 ProSeries? Weather Tough? Covered Laminated Padlock features a 2-1/8in (54mm) heavy steel body to withstand physical attack and a 1-1/8in (29mm) tall, 5/16in (8mm) diameter hardened boron alloy shackle for superior cut resistance. Padlock is available with our without cylinder to key at your facility with a choice of 22 Key-in-Knob keyways to match this padlock to your security door locks. The exclusive cover protects from water, ice, dirt and grime.