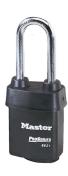

## PRO-SERIES PADLOCK KEY-IN-KNOB CYLINDER 2-1/8" X 5-16" X 1-1/2" - MA 6621LFWO

ma\_6621ljwo.png

Rating: Not Rated Yet **Price**Price Each:\$30.77

Ask a question about this product

Description The Master Lock No. 6621 ProSeries? Weather Tough? Covered Laminated Padlock features a 2-1/8in (54mm) heavy steel body to withstand physical attack and a 1-1/2in (29mm) tall, 5/16in (8mm) diameter hardened boron alloy shackle for superior cut resistance. Padlock is available with our without cylinder to key at your facility with a choice of 22 Key-in-Knob keyways to match this padlock to your security door locks. The exclusive cover protects from water, ice, dirt and grime.