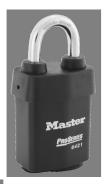

## PRO-SERIES I.C.PADLOCK 2-1/8" X 5/16" X 1-1/8" - MA 6421WO

ma\_6421wo.png

Rating: Not Rated Yet **Price**Price Each:\$28.43

Ask a question about this product

Description The Master Lock No. 6421 ProSeries? Weather Tough? Covered Laminated Padlock features a 2-1/8in (54mm) heavy steel body to withstand physical attack and a 1-1/8in (29mm) tall, 5/16in (8mm) diameter hardened boron alloy shackle for superior cut resistance. Padlock is available with or without core with a choice of 16 Small Format Interchangeable Cores to match this padlock to your door looks? accepts standard SFIC OEM cores. The exclusive cover protects from water, ice, dirt and grime.