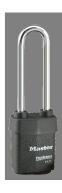

## PRO-SERIES I.C. PADLOCK.2-1/2" X 5/16" X 2-3/8" - MA 6421LJNRWO

ma\_6421ljwo.png

Rating: Not Rated Yet **Price**Price Each:\$30.54

Ask a question about this product

## Description

The Master Lock No. 6421 ProSeries? Weather Tough? Covered Laminated Padlock features a 2-1/8in (54mm) heavy steel body to withstand physical attack and a 2-1/2in (29mm) tall, 5/16in (8mm) diameter hardened boron alloy shackle for superior cut resistance. Padlock is available with or without core with a choice of 16 Small Format Interchangeable Cores to match this padlock to your door looks? accepts standard SFIC OEM cores. The exclusive cover protects from water, ice, dirt and grime. NR model is non key removal in unlock position.