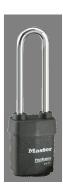

## PRO-SERIES I.C. PADLOCK.2-1/2" X 5/16" X 2-3/8" - MA 6421LJWO

ma\_6421ljwo.png

Rating: Not Rated Yet **Price**Price Each:\$30.54

Ask a question about this product

Description The Master Lock No. 6421 ProSeries? Weather Tough? Covered Laminated Padlock features a 2-1/8in (54mm) heavy steel body to withstand physical attack and a 2-1/2in (29mm) tall, 5/16in (8mm) diameter hardened boron alloy shackle for superior cut resistance. Padlock is available with or without core with a choice of 16 Small Format Interchangeable Cores to match this padlock to your door looks? accepts standard SFIC OEM cores. The exclusive cover protects from water, ice, dirt and grime.