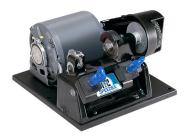

## Description

The Premier Speedex? is a dependable, manual duplicator, equipped with a heavy-duty motor. The 4-way jaws hold a large variety of different key blanks, including double-sided automotive keys. The expansive carriage range accommodates large-bow keys. The reversible tracer allows you to cut flat steel keys with the optional slotting cutter kit (No. CW-16KIT). The Premier Speedex? is mounted on a sturdy base for added stability, and comes with the HPC Softie? de-burring brush. The simplicity of operating this machine makes easy work out of duplicating even a large number of keys. Its durable construction and bronze bearings combine for a long lasting machine.