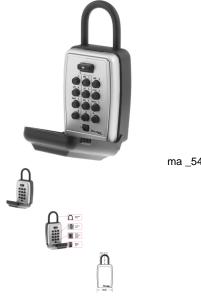

## Master Lock 5422D 3-1/8in (79mm) Wide Set Your Own Combination Push Button Portable Lock Box

ma \_5422d\_open\_500.png

Rating: Not Rated Yet **Price** Price Each:\$51.67

Ask a question about this product

Description

Master Lock 5422D 3-1/8in (79mm) Wide Set Your Own Combination Push Button Portable Lock Box

SKU: - MA 5422D

- Overview
- <u>Best Used For</u>
- <u>Features</u>
- The Master Lock No. 5422D Portable Push Button Lock Box features a 3-1/8in (79mm) wide metal body for durability. The shackle design offers over the door mounting for convenience. Set your own 4 character combination for keyless convenience and increased security. The protective weather cover prevents freezing and jamming; and molded bumper and vinyl coated shackle prevent scratching. The Limited Lifetime Warranty provides peace of mind from a brand you can trust.
- ? Ideal protected storage of keys and other valuables for authorized persons
  - ? Uses include: Construction Sites & Equipment
  - ? Industrial, Storefront & Business Gates
  - ? Tool Chests & Tool Boxes

- ? Over the door knob design for portable installation
  - ? Convenient push button locking mechanism in familiar alpha / numeric telephone keypad format
  - ? Set your own combination using up to 12 letters, numbers, or both
  - ? Large buttons for ease of use, even in low light conditions
  - ? Large internal cavity and removable key hook prevents jamming
  - ? Protective weather cover prevents freezing and jamming
  - ? Molded body and vinyl coated shackle prevent scratching
  - ? Also available with personalized laser engraving
  - ? Internal Dimensions: 3-1/2in (89mm) H x 2-1/4in (57mm) W x 1in (25mm) D