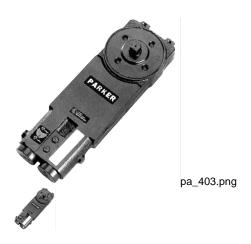

## OVERHEAD CONCEALED DOOR CLOSER 105 NON HOLD OPEN UP TO 41" - PA 403105NHO

Rating: Not Rated Yet **Price**Price Each:\$138.80

Ask a question about this product

Description Overhead Concealed Contractor Quality? Door Closers. ? Door Size / Up to 41". ? Opening Force/ 12.48 lbs - Closing Force 7.4 lbs ? Maximum Door Weight 243 lbs. ? Spring Tension / Medium ? Type / 105? Back Stop - No Hold Open UL Listed ? Dual valves sweep and latching speeds are easily adjusted ? Center hung fits into a standard 4-inch header ? Center pivoted for single and double action doors provides positive ?centering? ? Fully adjustable radial ball bearing pivots for floor and threshold mounting ? Temperature sensitive hydraulic fluid delivers consistent closure speed all the time ? ADA compliance available ? Complies with ANSI A156.4 ? Medium spring tension unit to match door sizes and weights. A light spring tension is available # PA 402105NHO ? 5-year warranty