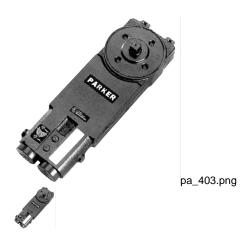

## OVERHEAD CONCEALED DOOR CLOSER 105 NON HOLD OPEN 7/8" SHAFT - PA 403105NHO-7/8

Rating: Not Rated Yet **Price**Price Each:\$148.44

Ask a question about this product

Description Overhead Concealed Contractor Quality? Door Closers. ? Door Size / Up to 41". ? Opening Force/ 12.48 lbs - Closing Force 7.4 lbs ? Maximum Door Weight 243 lbs. ? Spring Tension / Medium ? Type / 105? Back Stop - No Hold Open - 7/8" Shaft UL Listed ? Dual valves sweep and latching speeds are easily adjusted ? Center hung fits into a standard 4-inch header ? Center pivoted for single and double action doors provides positive ?centering? ? Fully adjustable radial ball bearing pivots for floor and threshold mounting ? Temperature sensitive hydraulic fluid delivers consistent closure speed all the time ? ADA compliance available ? Complies with ANSI A156.4 ? Medium spring tension unit to match door sizes and weights. ? 5-year warranty