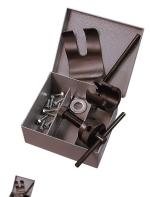

## Description

This heavy wrought iron and bar steel Safe Deposit Box Nose Puller set is expertly machined and finished to effectively pull out a lock core from a safe deposit door. Simply turn screw into the center of core's keyway to act as an anchor. Then slip the spacer block into place and tighten by turning knurled knob. Continue turning clockwise, slowly and gradually until the entire core is drawn out. Then use the guard key and disengage bolt. If door does not open, then it becomes necessary to use the Door Puller device (No. DP-7B). The Nose Puller can also be used for removing the plug from a padlock. It is packed in a steel case.