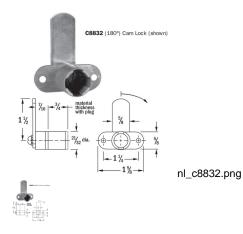

## National Lock C8832 RemovaCore Cam Lock 180 Degree Cam Turn Less Core - NL C8832

Rating: Not Rated Yet **Price** Price Each:\$5.23

Ask a question about this product

Description National Lock C8832 RemovaCore Cam Lock with 180 Degree Cam Turn Less Core. APPLICATION ? For wood pedestals, door or drawer, R.H. or L.H. Surface Mounted. For flipper door use C7015 offset cam and C2003 strike. OPERATION ? Choice of 90? or 180? cam rotation, CCW to lock. KEYING\* ? Order core plug separately, C8850. PACKAGING ? Housing assembly supplied with two mounting screws and straight cam. FINISH - Housings are unplated.National Lock C8832 RemovaCore Cam Lock with 180 Degree Cam Turn Less Core. APPLICATION ? For wood pedestals, door or drawer, R.H. or L.H. Surface Mounted. For flipper door use C7015 offset cam and C2003 strike. OPERATION ? For wood pedestals, door or drawer, R.H. or L.H. Surface Mounted. For flipper door use C7015 offset cam and C2003 strike. OPERATION ? Choice of 90? or 180? cam rotation, CCW to lock. KEYING\* ? Order core plug separately, C8850. PACKAGING ? Housing assembly supplied with two mounting screws and straight cam. FINISH - Housings are unplated.National Lock C8832 RemovaCore Cam Lock with 180 Degree Cam Turn Less Core. APPLICATION ? Choice of 90? or 180? cam rotation, CCW to lock. KEYING\* ? Order core plug separately, C8850. PACKAGING ? Housing assembly supplied with two mounting screws and straight cam. FINISH - Housings are unplated.National Lock C8832 RemovaCore Cam Lock with 180 Degree Cam Turn Less Core. APPLICATION ? For wood pedestals, door or drawer, R.H. or L.H. Surface Mounted. For flipper door use C7015 offset cam and C2003 strike. OPERATION ? Choice of 90? or 180? cam rotation, CCW to lock. KEYING\* ? Order core plug separately, C8850. PACKAGING ? Housing assembly supplied with two mounting screws and straight cam. FINISH - Housings are unplated. FINISH - Housings are unplated. For flipper door use C7015 offset cam and C2003 strike. OPERATION ? Choice of 90? or 180? cam rotation, CCW to lock. KEYING\* ? Order core plug separately, C8850. PACKAGING ? Housing assembly supplied with two mounting screws and straight cam. FINISH - Housings are unplated.