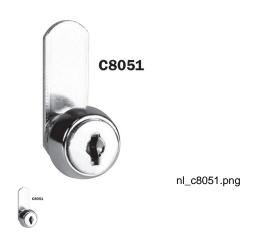

## National Lock C8051 Disk Tumbler Cam Lock 7/16" Keyed Different - NL C8051-KD-14A

Rating: Not Rated Yet **Price**Price Each:\$8.83

Ask a question about this product

Description National Lock C8051 Disk Tumbler Cam Lock. APPLICATION? For drawers, R.H. or L.H. doors with lipped/overlay construction (straight cam) or flush construction (formed cam). For overlay application, the combined thickness of front and frame cannot exceed the cylinder length. MAX MATERIAL THICKNESS - 7/64" CYLINDER LENGTH - 7/16" OPERATION? 90? cam turn on all locks. Key removable in both locked and unlocked positions. KEYING? Keyed Different. Will key together with all other disc tumbler locks using D8785 key blank. FINISH - Bright Nickel FINISH - Bright Nickel PACKAGING? Supplied with two keys, trim washer, spur washer (for wood), mounting nut and two cams. If flat washer (for metal) is needed, order C2015-2C separately.