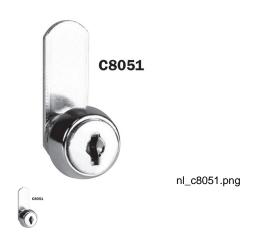

## National Lock C8051 Disk Tumbler Cam Lock 7/16" Keyed Alike to C420A - NL C8051-C420A-14A

Rating: Not Rated Yet **Price**Price Each:\$8.83

Ask a question about this product

Description National Lock C8051 Disk Tumbler Cam Lock. APPLICATION? For drawers, R.H. or L.H. doors with lipped/overlay construction (straight cam) or flush construction (formed cam). For overlay application, the combined thickness of front and frame cannot exceed the cylinder length. MAX MATERIAL THICKNESS - 7/64" CYLINDER LENGTH - 7/16" OPERATION? 90? cam turn on all locks. Key removable in both locked and unlocked positions. KEYING? Keyed Alike to C420A. Will key together with all other disc tumbler locks using D8785 key blank. FINISH - Bright Nickel PACKAGING? Supplied with two keys, trim washer, spur washer (for wood), mounting nut and two cams. If flat washer (for metal) is needed, order C2015-2C separately.