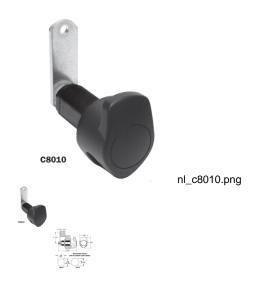

## Description

National Lock C8010 can accept padlocks with shackle up to 3/8" in diameter (5/16" shackle is recommended). APPLICATION: For cabinet doors or drawers, lockers, and anywhere padlocks are used. For overlay application, the combined thickness of the front and frame cannot exceed the cylinder length. OPERATION: Choice of either 90° clockwise or counterclockwise using rotation stop. FINISH: Matte Black PACKAGING: Supplied with FlexaCam spacers, mounting plate for wood installation, one cam, detent washer, one rotation stop, and mounting hardware. Padlock NOT included.