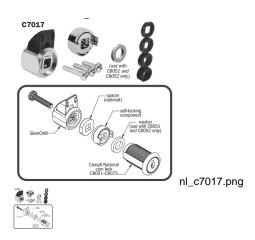

## National Lock C7017 Self-Locking Slam Cam - Spring Loaded Latch - NL C7017

Rating: Not Rated Yet **Price**Price Each:\$10.65

Ask a question about this product

Description National Lock C7017 Self-locking cam slam. True convenience — release the key, and the self-locking component automatically returns the lock, along with SlamCAM (patent 9,605,455), to the locked position. SlamCAM, a spring-loaded latch, along with the self-locking component, converts CompX National cam locks (C8051-C8075) into self-locking. Note: Using the self-locking component adds 5/16" to the length of the lock. INSTALLATION NOTE: For C8051 and C8052, the washer must be installed between the cylinder and the self-locking component to secure the lock plug properly.