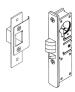

## NARROW STILE LATCH DUR RH 1-1/8" - PA 6201 DURR

pa\_n6201.png

Rating: Not Rated Yet **Price**Price Each:\$23.86

Ask a question about this product

Description S. Parker's 6201 series narrow stile latches may be used with the LP6201 lever handle and cam plug set, or with Number 1310 1" cylinders. The face plate is 1" wide by 6 7/8" long, and the model is available less cylinders to fit into pre-existing keying systems. The narrow stile latch series is available in Duranodic and aluminum, with 1 1/8" or 3 1/32" backsets. The latch is handed, and is available in left or right hand models. Duranodic Right Hand 1 1/8" Backset