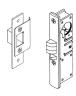

## NARROW STILE LATCH DUR LH 1-1/8" - PA 6201 DURL

pa\_n6201.png

Rating: Not Rated Yet **Price**Price Each:\$23.86

Ask a question about this product

Description S. Parker's 6201 series narrow stile latches may be used with the LP6201 lever handle and cam plug set, or with Number 1310 1" cylinders. The face plate is 1" wide by 6 7/8" long, and the model is available less cylinders to fit into pre-existing keying systems. The narrow stile latch series is available in Duranodic and aluminum, with 1 1/8" or 3 1/32" backsets. The latch is handed, and is available in left or right hand models. Duranodic Left Hand 1 1/8" Backset