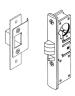

## NARROW STILE LATCH ALUM RH 1-1/8" - PA 6201ALR

pa\_n6201.png

Rating: Not Rated Yet **Price**Price Each:\$23.86

Ask a question about this product

Description S. Parker's 6201 series narrow stile latches may be used with the LP6201 lever handle and cam plug set, or with Number 1310 1" cylinders. The face plate is 1" wide by 6 7/8" long, and the model is available less cylinders to fit into pre-existing keying systems. The narrow stile latch series is available in Duranodic and aluminum, with 1 1/8" or 3 1/32" backsets. The latch is handed, and is available in left or right hand models. Aluminum Right Hand 1 1/8" Backset