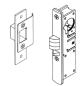

## NARROW STILE LATCH ALUM LH 1-1/8" - PA 6201ALL

pa\_n6201.png

Rating: Not Rated Yet **Price** Price Each:\$23.86

Ask a question about this product

Description S. Parker's 6201 series narrow stile latches may be used with the LP6201 lever handle and cam plug set, or with Number 1310 1" cylinders. The face plate is 1" wide by 6 7/8" long, and the model is available less cylinders to fit into pre-existing keying systems. The narrow stile latch series is available in Duranodic and aluminum, with 1 1/8" or 3 1/32" backsets. The latch is handed, and is available in left or right hand models. Aluminum Left Hand 1 1/8" Backset