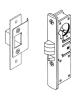

## NARROW LATCH DUR RH 31/32"BS - PA N6201DURR

pa\_n6201.png

Rating: Not Rated Yet **Price**Price Each:\$22.83

Ask a question about this product

Description S. Parker's 6201 series narrow stile latches may be used with the LP6201 lever handle and cam plug set, or with Number 1310 1" cylinders. The face plate is 1" wide by 6 7/8" long, and the model is available less cylinders to fit into pre-existing keying systems. The narrow stile latch series is available in Duranodic and aluminum, with 1 1/8" or 3 1/32" backsets. The latch is handed, and is available in left or right hand models. Duranodic Right Hand 31/32" Backset