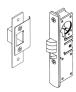

## NARROW LATCH DUR LH 31/32"BS - PA N6201DURL

pa\_n6201.png

Rating: Not Rated Yet **Price**Price Each:\$22.83

Ask a question about this product

Description S. Parker's 6201 series narrow stile latches may be used with the LP6201 lever handle and cam plug set, or with Number 1310 1" cylinders. The face plate is 1" wide by 6 7/8" long, and the model is available less cylinders to fit into pre-existing keying systems. The narrow stile latch series is available in Duranodic and aluminum, with 1 1/8" or 3 1/32" backsets. The latch is handed, and is available in left or right hand models. Duranodic Left Hand 31/32" Backset