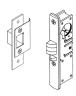

## NARROW LATCH ALUM RH 31/32"BS - PA N6201ALR

pa\_n6201.png

Rating: Not Rated Yet **Price**Price Each:\$22.83

Ask a question about this product

Description S. Parker's 6201 series narrow stile latches may be used with the LP6201 lever handle and cam plug set, or with Number 1310 1" cylinders. The face plate is 1" wide by 6 7/8" long, and the model is available less cylinders to fit into pre-existing keying systems. The narrow stile latch series is available in Duranodic and aluminum, with 1 1/8" or 3 1/32" backsets. The latch is handed, and is available in left or right hand models. Aluminum Right Hand 31/32" Backset