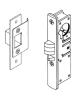

## NARROW LATCH ALUM LH 31/32"BS - PA N6201ALL

pa\_n6201.png

Rating: Not Rated Yet **Price**Price Each:\$22.83

Ask a question about this product

Description S. Parker's 6201 series narrow stile latches may be used with the LP6201 lever handle and cam plug set, or with Number 1310 1" cylinders. The face plate is 1" wide by 6 7/8" long, and the model is available less cylinders to fit into pre-existing keying systems. The narrow stile latch series is available in Duranodic and aluminum, with 1 1/8" or 3 1/32" backsets. The latch is handed, and is available in left or right hand models. Aluminum Left Hand 31/32" Backset