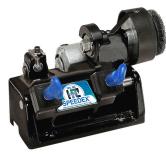

## **MINI SPEEDEX LIGHTWEIGHT KEY DUPLICATOR - HP 9120RM**

hp\_9120rm.png

Rating: Not Rated Yet **Price** Price Each:\$795.57

Ask a question about this product

Description The Mini Speedex? is a lightweight, industrial-grade duplicator, and is one of the most accurate small key machines on the market. Its size and weight make it ideal for use in small or mobile lock shops. The 4-way jaws hold a large variety of different key blanks, including double-sided automotive keys. The expansive carriage range accommodates large-bow keys. The Mini Speedex? is equipped with a W1-grade tool steel cutter specifically designed for the high rpm motor. The machine comes with the HPC Softie? de-burring brush. The durable construction and bronze bearings combine for a long lasting machine.