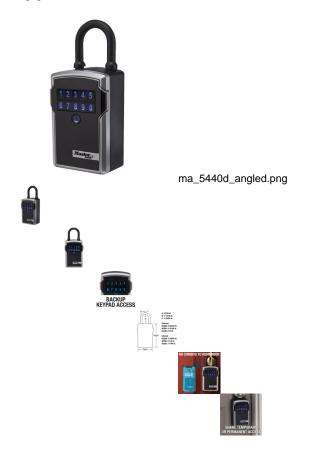

## Master Lock 5440ENT Bluetooth???? Portable Lock Box for Business Applications

Rating: Not Rated Yet **Price** Price Each:\$206.86

Ask a question about this product

Description

Master Lock 5440ENT Bluetooth? Portable Lock Box for Business Applications

SKU: - MA 5440ENT

- <u>Overview</u>
- <u>Best Used For</u>
- <u>Features</u>
- The Master Lock No. 5440ENT Bluetooth? Portable Lock Box features a 3-1/4" (83mm) wide metal body for durability and a fully
  removable shackle for convenience. The Master Lock Vault Enterprise system is designed to support Many Locks and Many Users with
  unmatched security, simplicity and accountability. Administrators control individual or system-wide lock access with our convenient web

interface, while users enjoy simple, secure access to assigned locks or lock boxes.

For More Information About : Visit Master Lock Enterprise System

- ? Ideal protected storage of keys and other valuables for authorized persons
  - ? Uses include: Construction Sites & Equipment
  - ? Industrial, Storefront & Business Gates
  - ? Tool Chests & Tool Boxes
- ? Includes Master Lock Vault Enterprise IOS and Android app, and web interface, designed for business applications working with many locks and many users.
  - ? Use your smartphone to open and manage your lock with the Master Lock Vault Enterprise app
  - ? No keys to lose, no combinations to forget. No unauthorized key duplication.
  - ? Backup access using numeric code on lock keypad
  - ? Share access with others temporary or permanent
  - ? Easily monitor access with robust data and audit trails
  - ? Includes mounting hardware for easy installation.
  - ? Low battery notification & reminder on device and in app
  - ? Comes with easy to replace CR123A battery
  - ? Large storage capacity for keys and access cards.