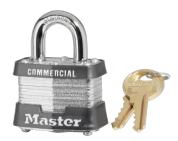

## Master Lock No. 3 Keyed Alike to 3434 Laminated Steel Padlock 1-9/16in X 9/32in X 3/4in - MA 3KA/3434

ma\_3\_500.png

Rating: Not Rated Yet **Price**Price Each:\$11.69

Ask a question about this product

## Description

The Master Lock No. 3KA Laminated Steel Padlocks, Keyed Alike to key # 3434 - multiple locks open with the same key - feature a 1-9/16in (40mm) reinforced laminated steel lock body providing extra strength and a 3/4in (19mm) tall, 9/32in (7mm) diameter hardened steel shackle for excellent cut resistance. Dual locking levers provide extra pry resistance making it ideal for industrial applications. The non-rekeyable, 4-pin W1 cylinder helps prevent picking. These padlocks Keyed Alike to key #1 padlocks available to order to match other locks with the W1 cylinder.