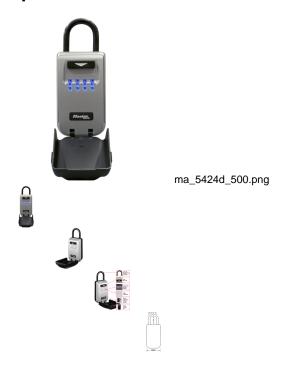

## Description

Master Lock 5424D 2-7/8in (72mm) Wide Set Your Own Combination Light Up Dial Portable Lock Box

SKU: - MA 5424D

- Overview
- Best Used For
- <u>Features</u>
- The Master Lock No. 5424D Portable Light-Up Dial Lock Box features a 2-7/8in (72mm) wide metal body for durability. The shackle design offers over the door mounting for convenience. The large, easy to read light-up dials, combined with resettable combination functionality, provide a secure storage location for spare keys and access cards. The Limited One Year Warranty provides peace of mind from a brand you can trust.
- ? Ideal protected storage of keys and other valuables for authorized persons
  - ? Uses include: Construction Sites & Equipment

- ? Industrial, Storefront & Business Gates
- ? Tool Chests & Tool Boxes
- ? Portable lock box provides secure storage of keys or access cards
  - ? Large easy to read light-up, set-your-own combination dials for better visibility, especially in low light conditions
  - ? Dials light up automatically each time the weather cover is opened
  - ? Removable shackle for easy installation
  - ? 2-7/8in (72mm) Wide durable metal construction
  - ? Large Open Lever for more comfortable use
  - ? Durable weather cover prevents freezing and jamming
  - ? Vinyl coated shackle and molded bumper prevents scratches to your door
  - ? Easy to replace battery with CR2032 installed
  - ? Internal Dimensions: 4-3/16in (106mm) H x 2-3/8in (60mm) W x 1in (25mm) D