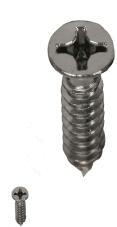

## Description

Major LS-36 Phillips Hinge Screw For Wood Frames #12 X14 Body Zinc Finish - 25 Pack - MJ LS-36-25

SKU: MJ LS-36-25

Overview: Use these wood screws when replacing a stripped out hinge or strike screw mounted in a wood door or frame. The screw has a standard #12 flat head but the body is a special #14 size, larger than the standard #12 screw. Overall length of the screw is 1-3/8&inch; pack of 25

## Features:

- Size: Body: #14 Head #12 under cut Phillips
- Length: 1-38&inch;Thread: Wood screw
- Finish: Zinc plated
- Packed: 25 per bag

1 / 1