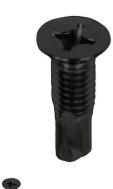

## Description

Major LS-31 Phillips Hinge Repair Screw #12 X 14-24 Black Hinge Screw - 25 Pack - MJ LS-30-25

SKU: MJ LS-31-25

Overview: Use these special machine screws when replacing a stripped out hinge or strike screw mounted in a steel door or frame. The screw has a standard #12 under cut phillips flat head but the body is a special 14-24 thread, larger than the standard 12-24. A tek point allows you to drive in the screw with a screw gun. Pack of 25

## Features:

- Size: Body: #14 Head #12 under cut Phillips
- Thread: 14-24 (standard is 12-24)
- Point: Tek (self drilling)
- Finish: Black zinc
- Packed: 25 per bag