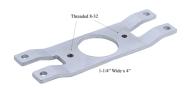

## Description

Major LMB-01 Lock Mounting Plate for Tubular Latch in Hollow Metal Door - MJ LMB-01

SKU: MJ LMB-01

Overview: The Major LMB-01 will make installing cylindrical knob locks or dead-bolts on metal doors now faster and easier than ever. The LMB-01 mounting bracket is stamped from 11 gauge cold rolled steel for strength, installed with pop-rivets for convenience, and supplied with an adhesive template for accuracy. The LMB-01 mounting bracket is also cut out in the center to allow installations on metal doors with a center seam. The template is marked for 1" and 1 1/8" faceplate cutouts as well as for bracket mounting holes and center lines to locate the crossbore. LMB-01 is supplied complete with template and steel pop-rivets.