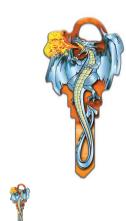

## Schlage SC1 Key Shapes - Shaped House Keys That Fit Your Life - Dragon - LL B145S

II\_b145dragon.png

Rating: Not Rated Yet **Price**Price Each:\$3.55

Ask a question about this product

## Features:

- Whether it?s the sharp claws or strong tail, keep your distance from the ferocious fire-breathing dragon.
- Highest quality brass house key blanks
- Enamel coated, printed with deep color saturation to resist scratching and fading
- Each key is manufactured & inspected to comply with strictest tolerance using ISO 9001 certified processes
- Copyright protected design