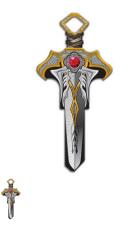

Schlage SC1 Key Shapes - Shaped House Keys That Fit Your Life - Dagger - LL B144S

ll\_b144dagger-2.png

Rating: Not Rated Yet **Price** Price Each:\$3.55

Ask a question about this product

Description

Schlage SC1 Key Shapes - Shaped House Keys That Fit Your Life - Dagger - LL B144S

SKU: LL B144S

Fits: Schlage SC1

Features:

- With its intricate detail and large ruby gem, this battle-ready dagger is perfect for the finest royal warrior.
- Highest quality brass house key blanks
- Enamel coated, printed with deep color saturation to resist scratching and fading
- Each key is manufactured & inspected to comply with strictest tolerance using ISO 9001 certified processes
- Copyright protected design