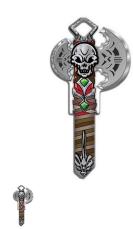

## Schlage SC1 Key Shapes - Shaped House Keys That Fit Your Life - Battle Axe - LL B143S

II\_b143battle-axe.png

Rating: Not Rated Yet **Price** 

Price Each:\$3.55

Ask a question about this product

## Features:

- Beautifully crafted, the skull axe mimics the perfect weapon for battle. The handle is bound with fine leather and embellished with emeralds.
- Highest quality brass house key blanks
- Enamel coated, printed with deep color saturation to resist scratching and fading
- Each key is manufactured & inspected to comply with strictest tolerance using ISO 9001 certified processes
- Copyright protected design