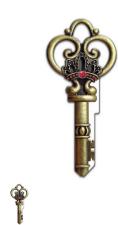

## Kwikset KW1 Key Shapes - Shaped House Keys That Fit Your Life - Skeleton Key - LL B146K

II\_b146skeleton-key-1.png

Rating: Not Rated Yet **Price**Price Each:\$3.55

Ask a question about this product

## Features:

- With its intricate detail and ruby-studded crown, this key is fit for royalty.
- Highest quality brass house key blanks
- Enamel coated, printed with deep color saturation to resist scratching and fading
- Each key is manufactured & inspected to comply with strictest tolerance using ISO 9001 certified processes
- Copyright protected design