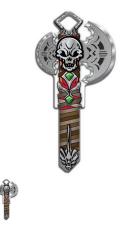

Kwikset KW1 Key Shapes - Shaped House Keys That Fit Your Life - Battle Axe - LL B143K

ll\_b143battle-axe.png

Rating: Not Rated Yet **Price** Price Each:\$3.55

Ask a question about this product

Description

Kwikset KW1 Key Shapes - Shaped House Keys That Fit Your Life - Battle Axe - LL B143K

SKU: LL B143K

Fits: Kwikset KW1

Features:

- Beautifully crafted, the skull axe mimics the perfect weapon for battle. The handle is bound with fine leather and embellished with emeralds.
- Highest quality brass house key blanks
- Enamel coated, printed with deep color saturation to resist scratching and fading
- Each key is manufactured & inspected to comply with strictest tolerance using ISO 9001 certified processes
- Copyright protected design