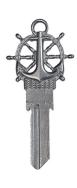

## Schlage SC1 Key Shapes - Shaped House Keys That Fit Your Life - Forged Anchor - LL B304S

Il\_b304anchor.png

Rating: Not Rated Yet

**Price** 

Price Each:\$5.14

Ask a question about this product

## Description

Schlage SC1 Key Shapes - Shaped House Keys That Fit Your Life - Forged Anchor - LL B304S

SKU: LL B304S

Fits: Schlage SC1

## Features:

- Our nautical inspired design, the Anchor Key, is perfect for the sailor, surfer, yachtsman, or ocean lover in your life.
- Cast manufactured for superior strength and durability
- · Highest quality alloy metal
- Hand crafted and sculpted design
- Ages to a rich patina finish
- Distributed exclusively by Lucky Line Products, Inc
- Copyright protected
- Made in the USA