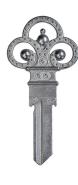

## Schlage SC1 Key Shapes - Shaped House Keys That Fit Your Life - Forged Skeleton - LL B303S

II\_b303skelleton.png

Rating: Not Rated Yet

**Price** 

Price Each:\$5.14

Ask a question about this product

## Description

Schlage SC1 Key Shapes - Shaped House Keys That Fit Your Life - Forged Skeleton - LL B303S

SKU: LL B303S

Fits: Schlage SC1

## Features:

- A revival of the classic design from years past, the Skeleton Key incorporates modern steampunk elements.
- Cast manufactured for superior strength and durability
- Highest quality alloy metal
- Hand crafted and sculpted design
- Ages to a rich patina finish
- Distributed exclusively by Lucky Line Products, Inc
- Copyright protected
- Made in the USA