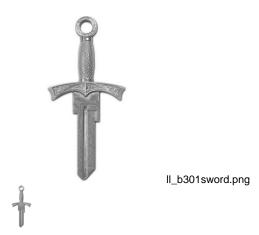

## Kwikset KW1 Key Shapes - Shaped House Keys That Fit Your Life - Forged Sword - LL B301 K

Rating: Not Rated Yet

Price

Price Each:\$5.14

Ask a question about this product

## Features:

- Summon your inner warrior with this high quality dimensional and sculpted Sword Key.
- · Cast manufactured for superior strength and durability
- · Highest quality alloy metal
- Hand crafted and sculpted design
- Ages to a rich patina finish
- Distributed exclusively by Lucky Line Products, Inc
- Copyright protected
- Made in the USA