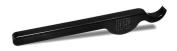

## **LEVER WEDGE - HP LW-100**

hp\_lw-100.png

Rating: Not Rated Yet **Price**Price Each:\$53.21

Ask a question about this product

Description The design of some vehicles makes it difficult to insert an Air Wedge? behind the door. The Lever Wedge? makes it easy to still open these vehicle. It is designed with two pivot points that allow you to spread a door from its frame and then, with a simple push, wedge it open! Once in place the door can be separated farther with the HPC Lever Wedge's secondary lever operation. With this tool no other wedge is needed to hold the door in place after prying it open. An essential tool for every service vehicle!